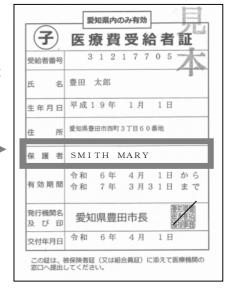

(E.g., 1) 記号 12A-345 番号 678 枝番 03 Fill in → 『12A-345-678』

※There is no need to fill in the 枝番 (branch number)

(E.g., 2) 記号 No description 番号 1 2 3 − 4 5 6 7 Fill in → 『123-4567』

• The name of the guardian will be printed here.