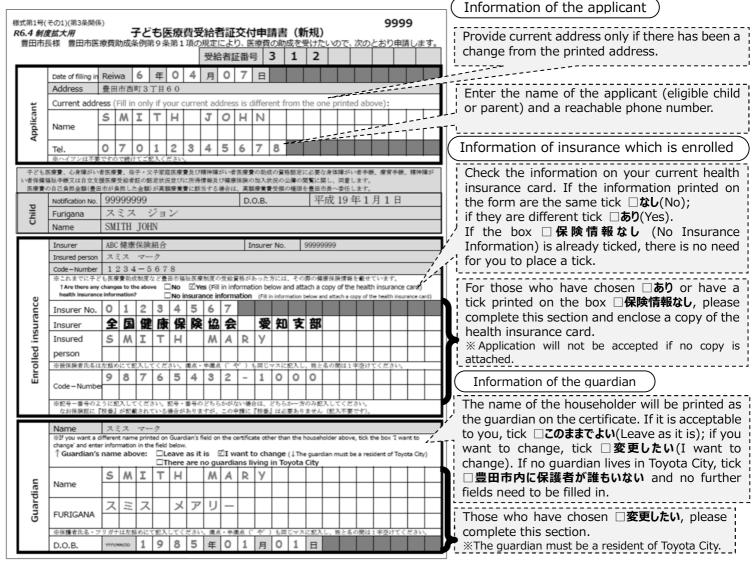

## Filling in example 記入例 (英語)

The sending of the beneficiary certificate may be delayed if there are any deficiencies in the application. Please ensure to check once again the application before submission.

## Attention

- The application form will be scanned electronically, so please fill in each box carefully with one letter per space, be it katakana or alphabet letters.
- · How to fill in health insurance code number

(E.g., 1) 記号 12A-345 番号 678 枝番 03 Fill in → 『12A-345-678』

※There is no need to fill in the 枝番 (branch number)

(E.g., 2) 記号 No description 番号 1 2 3 − 4 5 6 7 Fill in → 『123-4567』

• The name of the guardian will be printed here.