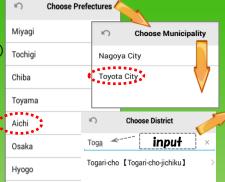

## **Initial Setup**

◆Select Prefecture and City. (Aichi →Toyota) And select district and the respective Residential Borough (It is called "Jichiku")