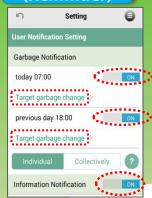

## Alarm Setup (Reminder)

I get garbage collection pattern Are you sure? Although the accuracy of the information that has been posted on the application has taken all possible measures, local governments, the development company governments, the development company user for acts of all to be performed using the information in this application, responsible in any way does not. In any case, the user is for damages and losses incurred by using this application, local governments, the development company does not assume the responsibility at all.

It is possible to set the alarm each the garbage collection day and the previous day.

You can also set the alarm separately for each type of garbage.

You can receive updated information regarding garbage collection through the push notification service.