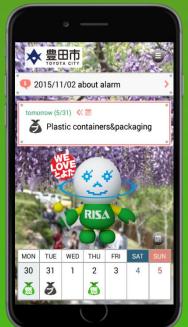

## Recyclable waste and garbage separation app

The recyclable waste and garbage separation app '3R [San-Aru]' is a free download app\* that will easily help you separate garbage, and remind you of the collection days.

Please Use this useful tool!

 $\ll$ Main functions $\gg$ Notices from Toyota City

Useful information regarding garbage separation, etc.

Category search (classification)

Garbage collection calendar

\* Data charges apply

- ·Receive extraordinary/emergency notices regarding garbage collection ex)Collection days on Year-end/New Year Holidays.
- ·Confirm important points about how to separate and dispose of garbage and so on.
- Recycling Stations, garbage processing facilities ,etc. are listed.
- ·Search by name of garbage or recyclable
- Confirm collection dates with a calendar, after registering your Residential Borough ("jichiku")
- · Alarms will notify you of the collection day.
- Portuguese version are also available! Spanish and Chinese version are coming soon!

It is possible to set the alarm each the garbage collection day and the previous day.

You can also set the alarm separately for each type of garbage.

You can receive updated information regarding garbage collection through the push notification service.